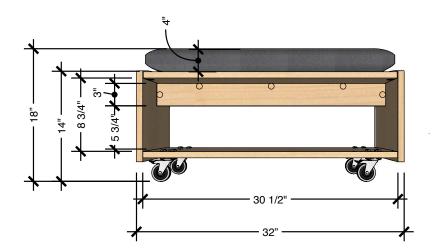

#### **TECHNICAL DRAWING**

**EVERGREEN**SEATING

LENGTH 32"

DEPTH 14"

HEIGHT 18"

Dimensions indicated are approximate. Please contact us if you require clarification.