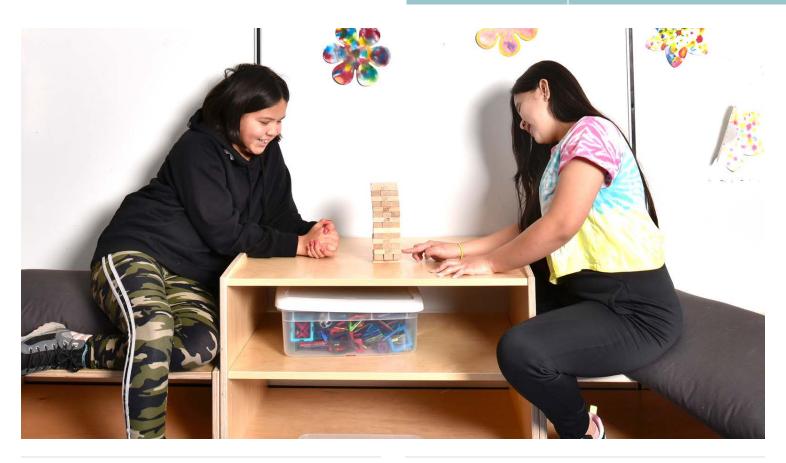

#### Description

The EVERGREEN-SHF15-ST-321514-CH-CST offers both seating and storage and pairs well with other 15 series Evergreen shelves to provide room division and storage in your learning space. Pair it with a cushion to create a cozy ready nook or sitting area. Included with locking castors for added flexibility. Highly durable, with finger friendly edges, this shelf is ideal for use in all early learning, kindergarten and elementary school environments.

#### **Product features**

- Light, modular and multipurpose units on casters
- · Covers are 100% cotton
- Zabuton Cushion Fill: Cotton batting in unbleached cotton casing
- Storage space underneath
- · On lockable casters