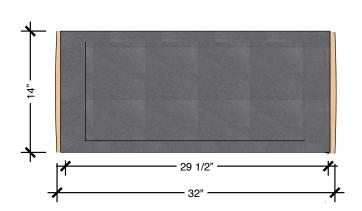

#### **TECHNICAL DRAWING**

**EVERGREEN**SEATING

LENGTH 32"

DEPTH 14"

HEIGHT 18"

Dimensions indicated are approximate. Please contact us if you require clarification.