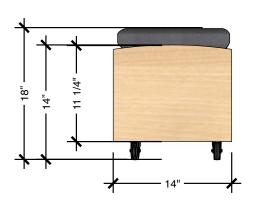

#### **TECHNICAL DRAWING**

**EVERGREEN**SEATING

LENGTH 32"

DEPTH 14"

HEIGHT 18"

Dimensions indicated are approximate. Please contact us if you require clarification.