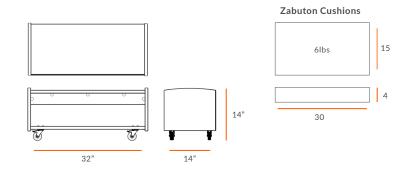

#### **TECHNICAL DRAWING**

**EVERGREEN**SEATING

LENGTH 32"

DEPTH 14"

HEIGHT 18"

Dimensions indicated are approximate. Please contact us if you require clarification.