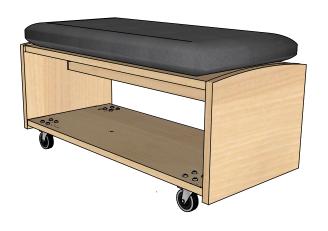

#### Description

The EVERGREEN-SHF15-ST-321514-CH-CST offers both seating and storage and pairs well with other 15 series Evergreen shelves to provide room division and storage in your learning space. Pair it with a cushion to create a cozy ready nook or sitting area. Included with locking castors for added flexibility. Highly durable, with finger friendly edges, this shelf is ideal for use in all early learning, kindergarten and elementary school environments.

#### **Product features**

- Light, modular and multipurpose units on casters
- · Covers are 100% cotton
- Zabuton Cushion Fill: Cotton batting in unbleached cotton casing
- Storage space underneath
- · On lockable casters

#### **Materials**

- Europly FSC Certified hardwood plywood (FSC R 012337)
- MPX® FSC Certified hardwood plywood (FSC R 012337)